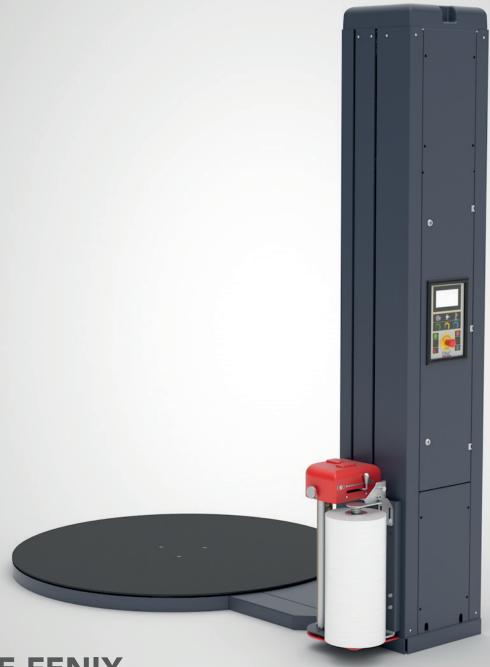

## **Engineering Efficiency**

Automated packaging systems End-of-line solutions

**SERIE FENIX** 

Basic semi-automatic stretch wrappers that wrap palletized loads and are designed to be customized for different load types. The cutting of film and attachment to the pallet must be performed manually, all other operations are completely automated and programmable. We offer a wide variety of options and accessories to adapt to the needs of your product and work environment.

## SEMIAUTOMÁTIC STRECH WRAPPING FENIX

| PERFORMANCE                                                   |                | PLATFORM       |   |              |
|---------------------------------------------------------------|----------------|----------------|---|--------------|
| Output                                                        | Manual         | Turning Device |   | Platform     |
| Pallet Maximum Sizes                                          | 1200 x 1000 mm | Turning Speed  |   | 14 RPM       |
| Load Maximum Height                                           | 2400 mm        | Diameter       |   | 1650 mm      |
| Load Maximum Weight                                           | 2000 kg        | Height         |   | 82 mm        |
| MAIN FEATURES                                                 |                | WEIGHT & SIZES |   |              |
| Load Fastening (tie)                                          | Manual         | Weight         |   | 440 kg       |
| Film Cutting                                                  | Manual         |                |   |              |
| Remote Control                                                | -              |                | L | 2585 mm      |
| Wrapping Programs                                             | 4              | Sizes          | W | 1650 mm      |
| Film Tension Control                                          | Mecatens       |                | Н | 2651 mm      |
| Pre-stretching Relation                                       | -              |                |   |              |
| Platform Turning Speed Control                                | <b>√</b>       | UTILITIES      |   |              |
| Reel Carriage Speed Control                                   | √              | UTILITIES      |   |              |
| Film Maximum Width                                            | 500 mm         | Electrics      |   | 230V II+T    |
| Film Capacity (Reel Diameter)                                 | 260 mm         | Consumption    |   | 1 kW/h       |
| OPTIONS                                                       |                |                |   |              |
| Column Height                                                 |                |                |   | 3500 mm      |
| Platform Width                                                |                |                |   | 2400 mm      |
| Platform Access Ramp Pit Frame for floor embedding            |                |                |   | J            |
| Powered Pre-stretching                                        |                |                |   | v v          |
| Integrated Scale                                              |                |                |   | J            |
| Dispensador de cobertura superior                             |                |                |   | Manual       |
| Largest Maximum Load Weight                                   |                |                |   | Max. 3000 kg |
| Raised Legs on Base  Powered Top Platen to stabilise load     |                |                |   | <b>V</b>     |
| Powered Rollers on Platform                                   |                |                |   | J            |
| Double Rell Support                                           |                |                |   | <b>√</b>     |
| Hotwelding on load                                            |                |                |   | -            |
| Adaptation to different working environments and temperatures |                |                |   | 1            |
| Stainless Steel version                                       |                |                |   | J            |
| ANFID Tape Dispenser                                          |                |                |   | 1            |
| RFID Label Reader                                             |                |                |   | J            |
| Jumbo Reels                                                   |                |                |   | -            |